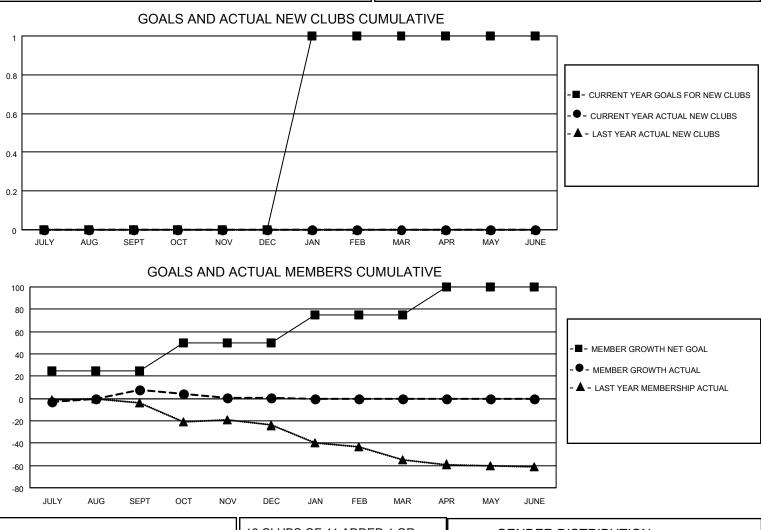

## LOCATION OKLAHOMA

District 3 E

Results as of: 12/31/2022

| Clubs                 |               |           |               | Members               |                        |                         |                                                    |
|-----------------------|---------------|-----------|---------------|-----------------------|------------------------|-------------------------|----------------------------------------------------|
| RESULTS FOR 2022-2023 |               |           |               | RESULTS FOR 2022-2023 |                        |                         |                                                    |
| QUARTER               | NEW CLUB GOAL | NEW CLUBS | DROPPED CLUBS | QUARTER MEMI          | BER GROWTH NET<br>GOAL | MEMBER GROWTH<br>ACTUAL | DROPPED<br>MEMBERS ACTUAL<br>(including transfers) |
| JULY/AUG/SEPT         | 0             | 0         | 0             | JULY/AUG/SEPT         | 25                     | 29                      | 21                                                 |
| OCT/NOV/DEC           | 0             | 0         | 0             | OCT/NOV/DEC           | 25                     | 18                      | 24                                                 |
| JAN/FEB/MAR           | 1             | 0         | 0             | JAN/FEB/MAR           | 25                     | 0                       | 0                                                  |
| APR/MAY/JUNE          | 0             | 0         | 0             | APR/MAY/JUNE          | 25                     | 0                       | 0                                                  |